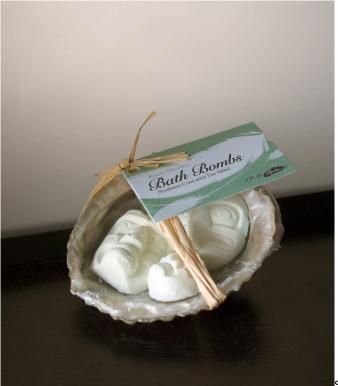

## Sculpted Native Mask Bath Bombs in Abalone Shell

Sculpted Native Bath Bombs in an Abalone shell

First Man Sculpted Bath Bombs cast from carved native masks by Kwakwaka 'wakw artist Tim Alfred. Trio in a West Coast Abalone Shell

Rating: Not Rated Yet **Price** Sale: \$24.95

Ask a question about this product

Description

Sculpted Bath Bombs cast from carved native masks by Kwakwaka 'wakw artist Tim Alfred. Trio in a West Coast Abalone Shell. Based on the story of Raven finding First Man in a shell. Scented with an Essential Oil blend of Sage, Cedarwood Atlas, Fir Needle, Eucalyptus Radiata, and Pine